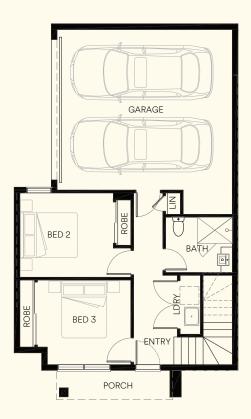

| Ground Floor | 46.6m²             |
|--------------|--------------------|
| First Floor  | 64.4m <sup>2</sup> |
| Sub Total    | 11.9sq/110.9m²     |
|              |                    |
| Garage       | 36.6m²             |
| Balcony      | 12.0m²             |
| Porch        | 4.1m <sup>2</sup>  |
| Total        | 17.6sq/163.7m²     |

3 ₽ 2 ₽ 2

GROUND FLOOR

FIRST FLOOR

DISPLAY SUITE 1 Niki Place, Officer VIC 3809 DEVELOPMENT SITE Corner of Bridge Road and Coxon Street, Officer VIC 3809 P: 03 8317 3750 olioofficer.com.au

( @ @olioofficer