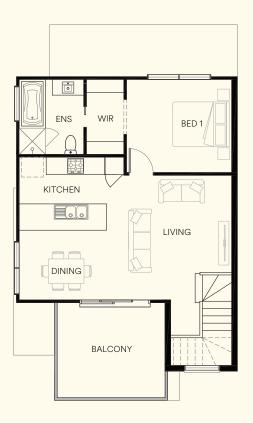

| Ground Floor | 46.6m²             |
|--------------|--------------------|
| First Floor  | 64.4m <sup>2</sup> |
| Sub Total    | 11.9sq/110.9m²     |
|              |                    |
| Garage       | 36.6m²             |
| Balcony      | 12.0m²             |
| Porch        | 4.1m <sup>2</sup>  |
| Total        | 17.6sq/163.7m²     |

3 ₽ 2 ₽ 2

GROUND FLOOR

FIRST FLOOR

DISPLAY SUITE 1 Niki Place, Officer VIC 3809 DEVELOPMENT SITE Corner of Bridge Road and Coxon Street, Officer VIC 3809 P: 03 8317 3750 olioofficer.com.au

( @ @olioofficer