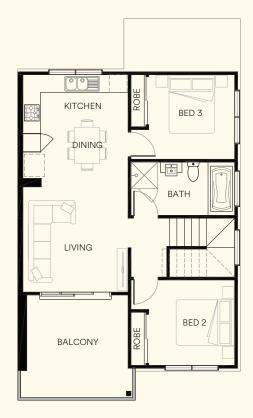

| Ground Floor | 46.3m²         |
|--------------|----------------|
| First Floor  | 64.6m²         |
| Sub Total    | 11.9sq/110.9m² |
| Garage       | 24.4m²         |
| Balcony      | 12.2m²         |
| Porch        | 16.1m²         |
| Total        | 17.6sq/163.6m² |

GROUND FLOOR

FIRST FLOOR

DISPLAY SUITE

1 Niki Place, Officer VIC 3809

DEVELOPMENT SITE

Corner of Bridge Road and

Coxon Street, Officer VIC 3809

P: 03 8317 3750 olioofficer.com.au