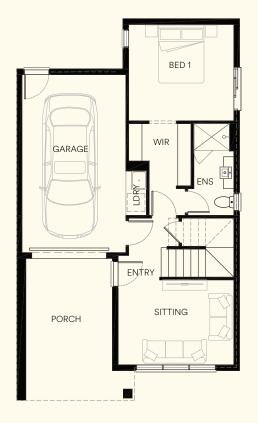

| Ground Floor | 46.3m²         |
|--------------|----------------|
| First Floor  | 64.6m²         |
| Sub Total    | 11.9sq/110.9m² |
| Garage       | 24.4m²         |
| Balcony      | 12.2m²         |
| Porch        | 16.1m²         |
| Total        | 17.6sq/163.6m² |

GROUND FLOOR

FIRST FLOOR

DISPLAY SUITE

1 Niki Place, Officer VIC 3809

DEVELOPMENT SITE

Corner of Bridge Road and

Coxon Street, Officer VIC 3809

P: 03 8317 3750 olioofficer.com.au