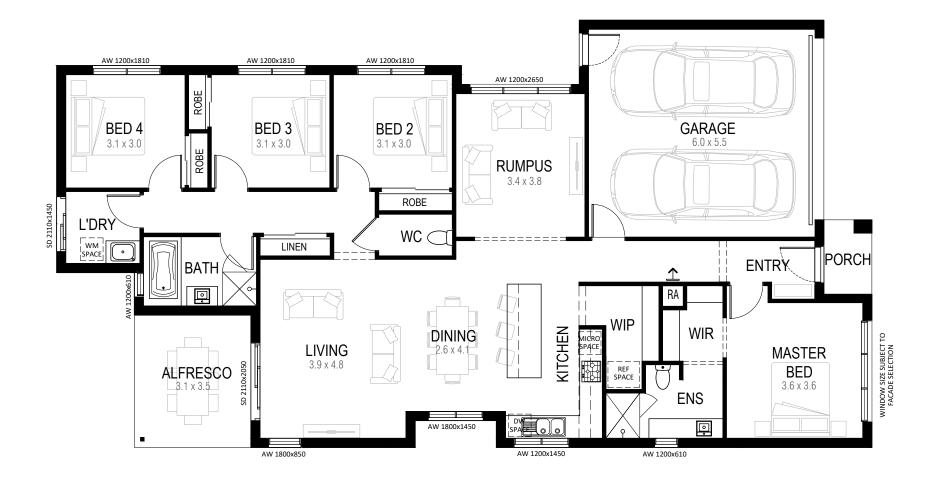

## AMELIA 22

| AREAS:        |                      |           |                      |  |  |  |
|---------------|----------------------|-----------|----------------------|--|--|--|
| GROUND FLOOR: | 158.3 m <sup>2</sup> | GARAGE:   | 36.2 m <sup>2</sup>  |  |  |  |
| FIRST FLOOR:  | 0.0 m <sup>2</sup>   | PORCH:    | 2.5 m <sup>2</sup>   |  |  |  |
|               | 0.0 m <sup>2</sup>   | ALFRESCO: | 11.0 m <sup>2</sup>  |  |  |  |
|               | 0.0 m <sup>2</sup>   |           | 0.0 m <sup>2</sup>   |  |  |  |
| SUB TOTAL:    | 158.3 m²             | TOTAL:    | 207.9 m <sup>2</sup> |  |  |  |
|               | 17.0 sq              |           | 22.4 sq              |  |  |  |

| Total House Length  | 21.6 m     |
|---------------------|------------|
| Total House Width   | 11.3 m     |
| Minimum Block Size* | 12.5 x 28m |

This Brochure is for marketing purposes and should be used as a guide only. Urban specification shown, please refer to your contract specifications or speak to your New Home Consultant for full inclusion details.