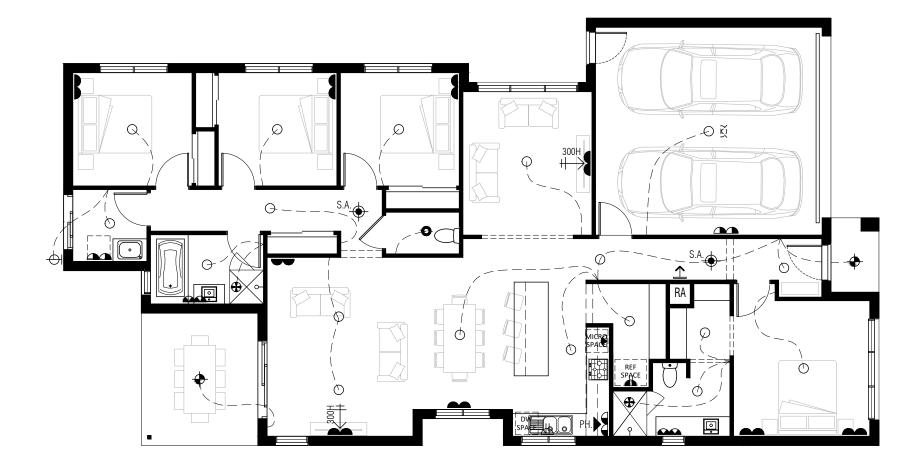

## AMELIA 22

| LIGHTING &                                                                                                                                   | FITTINGS                                                                                            |                             |                                            |  |  |  |
|----------------------------------------------------------------------------------------------------------------------------------------------|-----------------------------------------------------------------------------------------------------|-----------------------------|--------------------------------------------|--|--|--|
| 0                                                                                                                                            | CEILING LIGHT OUTLET WITH A                                                                         | CRYLIC SHAL                 | DE.                                        |  |  |  |
| P                                                                                                                                            | PENDANT LIGHT AS SPEC.                                                                              |                             |                                            |  |  |  |
|                                                                                                                                              | CEILING LIGHT WITH SPEC. FITTING.                                                                   |                             |                                            |  |  |  |
| <b>+</b>                                                                                                                                     | LED (FIXED) DOWNLIGHT.                                                                              |                             |                                            |  |  |  |
| Ю                                                                                                                                            | WALL LIGHT AS SPEC                                                                                  | $\Theta$                    | PARAFLOOD WITH SENSOR.                     |  |  |  |
| ST                                                                                                                                           | STAIR LIGHT                                                                                         |                             | LED STRIP LIGHT                            |  |  |  |
| Ø                                                                                                                                            | DOUBLE PARAFLOOD LIGHT W                                                                            | ITH SENSOR.                 |                                            |  |  |  |
|                                                                                                                                              | 1200 FLURO.                                                                                         | JB                          | JUNCTION BOX (IN CEILING)                  |  |  |  |
| $\mathbb{O}$                                                                                                                                 | MOTION SENSOR.                                                                                      | ∢DLS                        | DAYLIGHT SENSOR.                           |  |  |  |
| <b>+</b>                                                                                                                                     | EXHAUST FAN (SELF SEALING                                                                           | ). INSTALLED A<br>TO COMPLY | AS PER B.C.A. 3.8.5. &<br>WITH A.S.1668.2. |  |  |  |
| 0                                                                                                                                            | COMBINATION EXHAUST FAN & LIGHT.                                                                    |                             |                                            |  |  |  |
| DIM                                                                                                                                          | DIMMER SWITCH TO FITTING                                                                            | AS WIRED.                   |                                            |  |  |  |
| <u>_2W_</u> _                                                                                                                                | TWO WAY SWITCHING TO FITT                                                                           | ING AS WIRE                 | ).                                         |  |  |  |
| POWER                                                                                                                                        |                                                                                                     |                             |                                            |  |  |  |
|                                                                                                                                              | DOUBLE POWER POINT @ 300MM. UNLESS NOTED<br>OTHERWISE                                               |                             |                                            |  |  |  |
|                                                                                                                                              | SINGLE POWER POINT @ 750MM.                                                                         |                             |                                            |  |  |  |
|                                                                                                                                              | DOUBLE POWER POINT @ 115                                                                            | 50MM.                       |                                            |  |  |  |
| 00                                                                                                                                           | DOUBLE POWER POINT @ 1400MM.                                                                        |                             |                                            |  |  |  |
| WP 🗖                                                                                                                                         | SGL WEATHER PROOF P.POINT @ 1150MM.                                                                 |                             |                                            |  |  |  |
| WP 👝                                                                                                                                         | DOUBLE WEATHER PROOF P.POINT @ 1150MM.                                                              |                             |                                            |  |  |  |
| Щ                                                                                                                                            | SGL P.POINT @ 600MM ON S                                                                            | EP. CIRCUIT.                |                                            |  |  |  |
| ১হ্র                                                                                                                                         | SGL P.POINT TO CEIL-REMOTE CONT. UNIT                                                               |                             |                                            |  |  |  |
| 4                                                                                                                                            | SINGLE POWER POINT @ 180                                                                            | DMM.                        |                                            |  |  |  |
| OTHER                                                                                                                                        |                                                                                                     |                             |                                            |  |  |  |
| S.A.                                                                                                                                         | SMOKE DETECTOR. APPROX. POSITION INSTALLED AS PER<br>B.C.A. 3.7.2. & TO COMPLY WITH A.S.3786.       |                             |                                            |  |  |  |
| GP 🗮                                                                                                                                         | GAS BAYONET POINT @ 450m                                                                            |                             |                                            |  |  |  |
| M/B                                                                                                                                          | EXTERNAL METER BOX.                                                                                 | S/B                         | INTERNAL SWITCHBOARD.                      |  |  |  |
| HWU                                                                                                                                          | HOT WATER UNIT AS<br>SPECIFIED                                                                      | HWU                         | SOLAR HOT WATER UNIT AS SPECIFIED          |  |  |  |
| мн                                                                                                                                           | ROOF ACCESS (450 x 600mm)                                                                           |                             |                                            |  |  |  |
| SECURITY &                                                                                                                                   | COMMUNICATIONS                                                                                      |                             |                                            |  |  |  |
| S                                                                                                                                            | SPEAKER (IN CEILING)                                                                                | CONDUIT                     | ELECTRICAL CONDUIT                         |  |  |  |
| 300H<br>₩→                                                                                                                                   | TV POINT @ SPECIFIED<br>Height                                                                      |                             |                                            |  |  |  |
| <u>PH.</u>                                                                                                                                   | TELEPHONE POINT TO MATCH                                                                            | ADJOINING P                 | OWER POINT HEIGHT                          |  |  |  |
| MMP                                                                                                                                          |                                                                                                     |                             |                                            |  |  |  |
| T-BOX                                                                                                                                        | MULTIMEDIA POINT TO MATCH ADJOINING POWER POINT HEIGHT   TERMINATION BOX D-HUB DISTRIBUTION HUB BOX |                             |                                            |  |  |  |
| ALARM                                                                                                                                        |                                                                                                     | 001100                      |                                            |  |  |  |
| КÞ                                                                                                                                           | ALARM KEYPAD                                                                                        | AS                          | ALARM STROBE & SIREN                       |  |  |  |
| ACP                                                                                                                                          | ALARM KEYPAD [A] ALARM STROBE & SIREN<br>ALARM CONTROL PANEL W/- SINGLE GPO @ 2200MM AFL            |                             |                                            |  |  |  |
| s D                                                                                                                                          | ALARIM SENSOR (TYPICALLY WALL MOUNTED)                                                              |                             |                                            |  |  |  |
| P                                                                                                                                            | HEATING & COOLING                                                                                   |                             |                                            |  |  |  |
| 8                                                                                                                                            | CEILING REGISTER<br>(HEATING ONLY)                                                                  |                             | GAS DUCTED HEATING UNIT                    |  |  |  |
|                                                                                                                                              | CEILING REGISTER<br>(COOLING ONLY)                                                                  |                             | EVAP. COOLER UNIT                          |  |  |  |
|                                                                                                                                              | ELECTRIC WALL<br>HEATING PANEL                                                                      |                             |                                            |  |  |  |
| <b>^</b>                                                                                                                                     | RETURN AIR                                                                                          |                             | RETURN AIR                                 |  |  |  |
| <u>↑</u><br>RA                                                                                                                               | (WALL MOUNTED )                                                                                     | RA                          | (CEILING MOUNTED )                         |  |  |  |
| AC-HEAD                                                                                                                                      | AIR CONDITIONER HEAD                                                                                | AC - CON                    | AIR CONDITIONER<br>CONDENSER               |  |  |  |
| $\checkmark$                                                                                                                                 | CEILING FAN WITHOUT<br>LIGHT FITTING                                                                | Y                           | CEILING FAN WITH<br>LIGHT FITTING          |  |  |  |
| NOTE: HEATING & COOLING REGISTERS INDICATED ON PLAN ARE SYMBOLIC ONLY.<br>ACTUAL REGISTERS SHAPE & LOCATION PER MANUFACTURES RECOMENDATIONS. |                                                                                                     |                             |                                            |  |  |  |
| IMPORTANT:<br>- PROVIDE LIGHT POINT & SINGLE G.P.O. IN ROOF SPACE                                                                            |                                                                                                     |                             |                                            |  |  |  |
|                                                                                                                                              | - WHERE INSTALLED, PROVIDE DIRECT POWER OUTLETS TO COOK TOP,<br>RANGEHOOD, UNDER BENCH OVEN.        |                             |                                            |  |  |  |