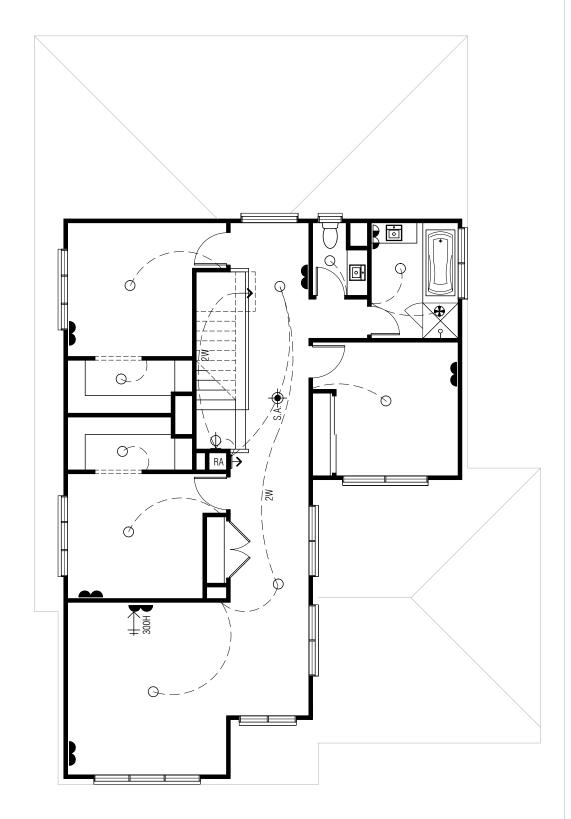

## MILLER 35

| LIGHTING &             | CEILING LIGHT OUTLET WIT                                                                      |                                          | )F                                |                                                                    |  |  |  |
|------------------------|-----------------------------------------------------------------------------------------------|------------------------------------------|-----------------------------------|--------------------------------------------------------------------|--|--|--|
| P                      | PENDANT LIGHT AS SPEC.                                                                        |                                          | JL.                               |                                                                    |  |  |  |
| $\Box$                 |                                                                                               | FITTING                                  |                                   |                                                                    |  |  |  |
|                        | CEILING LIGHT WITH SPEC. FITTING.<br>LED (FIXED) DOWNLIGHT.                                   |                                          |                                   |                                                                    |  |  |  |
| Щ<br>Ф                 | WALL LIGHT AS SPEC.                                                                           |                                          |                                   | D WITH SENSOR.                                                     |  |  |  |
| IST                    |                                                                                               |                                          | FANAFLUU                          | D WITH SENSON.                                                     |  |  |  |
|                        | STAIR LIGHT DOUBLE PARAFLOOD LIGHT WITH SENSOR.                                               |                                          |                                   |                                                                    |  |  |  |
|                        |                                                                                               | JB                                       |                                   |                                                                    |  |  |  |
|                        | 1200 FLURO.                                                                                   |                                          |                                   | BOX (IN CEILING)                                                   |  |  |  |
| <u>()</u>              | MOTION SENSOR.                                                                                | <b>⊄DLS</b>                              |                                   | T SENSOR.                                                          |  |  |  |
| •                      | EXHAUST FAN (SELF SEALING). INSTALLED AS PER B.C.A. 3.8.5. & to COMPLY WITH A.S.1668.2.       |                                          |                                   |                                                                    |  |  |  |
| <b>O</b>               | COMBINATION EXHAUST FAN & LIGHT.                                                              |                                          |                                   |                                                                    |  |  |  |
| DIM                    | DIMMER SWITCH TO FITTING AS WIRED.                                                            |                                          |                                   |                                                                    |  |  |  |
| 2W                     | TWO WAY SWITCHING TO F                                                                        | ITTING AS WIREI                          | ).                                |                                                                    |  |  |  |
| POWER                  |                                                                                               |                                          | 0 110750                          |                                                                    |  |  |  |
|                        | DOUBLE POWER POINT @                                                                          | 300MM. OTHER                             | S NOTED<br>WISE                   |                                                                    |  |  |  |
|                        | SINGLE POWER POINT @ 7                                                                        | SINGLE POWER POINT @ 750MM.              |                                   |                                                                    |  |  |  |
|                        | DOUBLE POWER POINT @                                                                          | 1150MM.                                  |                                   |                                                                    |  |  |  |
| WP 🗖                   | SGL WEATHER PROOF P.PC                                                                        | )INT @ 1150MN                            | 1.                                |                                                                    |  |  |  |
|                        | DOUBLE WEATHER PROOF                                                                          | DOUBLE WEATHER PROOF P.POINT @ 1150MM.   |                                   |                                                                    |  |  |  |
| Щ                      | SGL P.POINT @ 600MM ON SEP. CIRCUIT.                                                          |                                          |                                   |                                                                    |  |  |  |
| <u>১</u> ৯৫            | SGL P.POINT TO CEIL-REMOTE CONT. UNIT                                                         |                                          |                                   |                                                                    |  |  |  |
| OTHER                  |                                                                                               |                                          |                                   |                                                                    |  |  |  |
| S.A <del>. (</del>     | SMOKE DETECTOR. APPROX. POSITION INSTALLED AS PER<br>B.C.A. 3.7.2. & TO COMPLY WITH A.S.3786. |                                          |                                   |                                                                    |  |  |  |
| GP 🕱                   | GAS BAYONET POINT @ 45                                                                        | D.G.A. 3.7.2. & TO COMILET WITTA.3.3700. |                                   |                                                                    |  |  |  |
| M/B                    | EXTERNAL METER BOX.                                                                           | S/B                                      | INTERNA                           | L SWITCHBOARD.                                                     |  |  |  |
| HWU                    | HOT WATER UNIT AS<br>SPECIFIED                                                                | (HWU)                                    |                                   | OT WATER UNIT AS                                                   |  |  |  |
| мн                     | ROOF ACCESS                                                                                   |                                          |                                   |                                                                    |  |  |  |
| SECURITY &             | COMMUNICATIONS                                                                                |                                          |                                   |                                                                    |  |  |  |
| S                      | SPEAKER (IN CEILING)                                                                          |                                          |                                   |                                                                    |  |  |  |
| 300H                   | . ,                                                                                           |                                          | ELECTRIC                          | AL CONDUIT                                                         |  |  |  |
| 900H<br>₩→<br>₽H.      | TV POINT @ SPECIFIED<br>HEIGHT                                                                |                                          |                                   |                                                                    |  |  |  |
| MMP                    | TELEPHONE POINT TO MAT                                                                        |                                          |                                   |                                                                    |  |  |  |
| V                      | MULTIMEDIA POINT TO MA                                                                        |                                          |                                   |                                                                    |  |  |  |
| T-BOX                  | TERMINATION BOX                                                                               | D-HUB                                    | DISTRIBUT                         | TION HUB BOX                                                       |  |  |  |
| ALARM                  |                                                                                               |                                          |                                   |                                                                    |  |  |  |
| КÞ                     | ALARM KEYPAD                                                                                  | AS                                       | ALARM ST                          | TROBE & SIREN                                                      |  |  |  |
| ACP                    | ALARM CONTROL PANEL W                                                                         | /- SINGLE GPO (                          | @ 2200MM                          | AFL                                                                |  |  |  |
| s⊳                     | ALARM SENSOR (TYPICALL                                                                        | Y WALL MOUNT                             | ED)                               |                                                                    |  |  |  |
| HEATING & (            | COOLING                                                                                       |                                          |                                   |                                                                    |  |  |  |
| 8                      | CEILING REGISTER<br>(HEATING ONLY)                                                            |                                          | GAS DUCTED HEATING UNIT           |                                                                    |  |  |  |
| $\blacksquare$         | CEILING REGISTER<br>(COOLING ONLY)                                                            | ECU                                      | EVAP. COOLER UNIT                 |                                                                    |  |  |  |
| <u>↑</u><br>RA         | RETURN AIR<br>(WALL MOUNTED )                                                                 | RA                                       | RETURN AIR<br>(CEILING MOUNTED )  |                                                                    |  |  |  |
| AC - HEAD              | AIR CONDITIONER HEAD                                                                          | AC - CON                                 | AIR CONDITIONER<br>CONDENSER      |                                                                    |  |  |  |
| $\checkmark$           | CEILING FAN WITHOUT<br>LIGHT FITTING                                                          | -                                        | CEILING FAN WITH<br>LIGHT FITTING |                                                                    |  |  |  |
|                        | ING & COOLING REGISTERS IN<br>GISTERS SHAPE & LOCATION I                                      |                                          |                                   |                                                                    |  |  |  |
| DUCTED VA              |                                                                                               |                                          |                                   | 1                                                                  |  |  |  |
| DVS SY                 |                                                                                               | UCTED VACUUM<br>DINT @300MM              | КО.                               | DUCTED VACUUM<br>KICKBOARD OUTLET<br>(REFER INTERNALS FOR POSITION |  |  |  |
| IMPORTANT<br>- PROVIDE | <u>r:</u><br>Light Point & Single G.P.O.                                                      | IN ROOF SPACE                            |                                   |                                                                    |  |  |  |
|                        | STALLED, PROVIDE DIRECT PO<br>OD, UNDER BENCH OVEN.                                           | OWER OUTLETS                             | ГО СООК ТО                        | P,                                                                 |  |  |  |