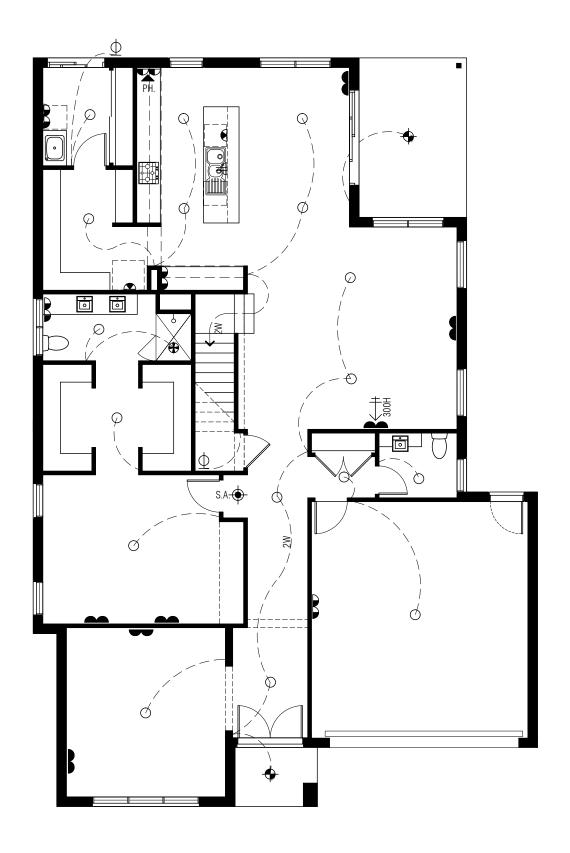

## MILLER 35

| LIGHTING &             | CEILING LIGHT OUTLET WIT                                                                      |                                          | )F                                |                                                                    |  |  |  |
|------------------------|-----------------------------------------------------------------------------------------------|------------------------------------------|-----------------------------------|--------------------------------------------------------------------|--|--|--|
| P                      | PENDANT LIGHT AS SPEC.                                                                        |                                          | JL.                               |                                                                    |  |  |  |
| $\Box$                 |                                                                                               | FITTING                                  |                                   |                                                                    |  |  |  |
|                        | CEILING LIGHT WITH SPEC. FITTING.<br>LED (FIXED) DOWNLIGHT.                                   |                                          |                                   |                                                                    |  |  |  |
| Щ<br>Ф                 | WALL LIGHT AS SPEC.                                                                           |                                          |                                   | D WITH SENSOR.                                                     |  |  |  |
| IST                    |                                                                                               |                                          | FANAFLUU                          | D WITH SENSON.                                                     |  |  |  |
|                        | STAIR LIGHT DOUBLE PARAFLOOD LIGHT WITH SENSOR.                                               |                                          |                                   |                                                                    |  |  |  |
|                        |                                                                                               | JB                                       |                                   |                                                                    |  |  |  |
|                        | 1200 FLURO.                                                                                   |                                          |                                   | BOX (IN CEILING)                                                   |  |  |  |
| <u>()</u>              | MOTION SENSOR.                                                                                | <b>⊄DLS</b>                              |                                   | T SENSOR.                                                          |  |  |  |
| •                      | EXHAUST FAN (SELF SEALING). INSTALLED AS PER B.C.A. 3.8.5. & to COMPLY WITH A.S.1668.2.       |                                          |                                   |                                                                    |  |  |  |
| <b>O</b>               | COMBINATION EXHAUST FAN & LIGHT.                                                              |                                          |                                   |                                                                    |  |  |  |
| DIM                    | DIMMER SWITCH TO FITTING AS WIRED.                                                            |                                          |                                   |                                                                    |  |  |  |
| 2W                     | TWO WAY SWITCHING TO F                                                                        | ITTING AS WIREI                          | ).                                |                                                                    |  |  |  |
| POWER                  |                                                                                               |                                          | 0 110750                          |                                                                    |  |  |  |
|                        | DOUBLE POWER POINT @                                                                          | 300MM. OTHER                             | S NOTED<br>WISE                   |                                                                    |  |  |  |
|                        | SINGLE POWER POINT @ 7                                                                        | SINGLE POWER POINT @ 750MM.              |                                   |                                                                    |  |  |  |
|                        | DOUBLE POWER POINT @                                                                          | 1150MM.                                  |                                   |                                                                    |  |  |  |
| WP 🗖                   | SGL WEATHER PROOF P.PC                                                                        | )INT @ 1150MN                            | 1.                                |                                                                    |  |  |  |
|                        | DOUBLE WEATHER PROOF                                                                          | DOUBLE WEATHER PROOF P.POINT @ 1150MM.   |                                   |                                                                    |  |  |  |
| Щ                      | SGL P.POINT @ 600MM ON SEP. CIRCUIT.                                                          |                                          |                                   |                                                                    |  |  |  |
| <u>১</u> ৯৫            | SGL P.POINT TO CEIL-REMOTE CONT. UNIT                                                         |                                          |                                   |                                                                    |  |  |  |
| OTHER                  |                                                                                               |                                          |                                   |                                                                    |  |  |  |
| S.A <del>. (</del>     | SMOKE DETECTOR. APPROX. POSITION INSTALLED AS PER<br>B.C.A. 3.7.2. & TO COMPLY WITH A.S.3786. |                                          |                                   |                                                                    |  |  |  |
| GP 🕱                   | GAS BAYONET POINT @ 45                                                                        | D.G.A. 3.7.2. & TO COMILET WITTA.3.3700. |                                   |                                                                    |  |  |  |
| M/B                    | EXTERNAL METER BOX.                                                                           | S/B                                      | INTERNA                           | L SWITCHBOARD.                                                     |  |  |  |
| HWU                    | HOT WATER UNIT AS<br>SPECIFIED                                                                | (HWU)                                    |                                   | OT WATER UNIT AS                                                   |  |  |  |
| мн                     | ROOF ACCESS                                                                                   |                                          |                                   |                                                                    |  |  |  |
| SECURITY &             | COMMUNICATIONS                                                                                |                                          |                                   |                                                                    |  |  |  |
| S                      | SPEAKER (IN CEILING)                                                                          |                                          |                                   |                                                                    |  |  |  |
| 300H                   | . ,                                                                                           |                                          | ELECTRIC                          | AL CONDUIT                                                         |  |  |  |
| 900H<br>₩→<br>₽H.      | TV POINT @ SPECIFIED<br>HEIGHT                                                                |                                          |                                   |                                                                    |  |  |  |
| MMP                    | TELEPHONE POINT TO MAT                                                                        |                                          |                                   |                                                                    |  |  |  |
| V                      | MULTIMEDIA POINT TO MA                                                                        |                                          |                                   |                                                                    |  |  |  |
| T-BOX                  | TERMINATION BOX                                                                               | D-HUB                                    | DISTRIBUT                         | TION HUB BOX                                                       |  |  |  |
| ALARM                  |                                                                                               |                                          |                                   |                                                                    |  |  |  |
| КÞ                     | ALARM KEYPAD                                                                                  | AS                                       | ALARM ST                          | TROBE & SIREN                                                      |  |  |  |
| ACP                    | ALARM CONTROL PANEL W                                                                         | /- SINGLE GPO (                          | @ 2200MM                          | AFL                                                                |  |  |  |
| s⊳                     | ALARM SENSOR (TYPICALL                                                                        | Y WALL MOUNT                             | ED)                               |                                                                    |  |  |  |
| HEATING & (            | COOLING                                                                                       |                                          |                                   |                                                                    |  |  |  |
| 8                      | CEILING REGISTER<br>(HEATING ONLY)                                                            |                                          | GAS DUCTED HEATING UNIT           |                                                                    |  |  |  |
| $\blacksquare$         | CEILING REGISTER<br>(COOLING ONLY)                                                            | ECU                                      | EVAP. COOLER UNIT                 |                                                                    |  |  |  |
| <u>↑</u><br>RA         | RETURN AIR<br>(WALL MOUNTED )                                                                 | RA                                       | RETURN AIR<br>(CEILING MOUNTED )  |                                                                    |  |  |  |
| AC - HEAD              | AIR CONDITIONER HEAD                                                                          | AC - CON                                 | AIR CONDITIONER<br>CONDENSER      |                                                                    |  |  |  |
| $\checkmark$           | CEILING FAN WITHOUT<br>LIGHT FITTING                                                          | -                                        | CEILING FAN WITH<br>LIGHT FITTING |                                                                    |  |  |  |
|                        | ING & COOLING REGISTERS IN<br>GISTERS SHAPE & LOCATION I                                      |                                          |                                   |                                                                    |  |  |  |
| DUCTED VA              |                                                                                               |                                          |                                   | 1                                                                  |  |  |  |
| DVS SY                 |                                                                                               | UCTED VACUUM<br>DINT @300MM              | КО.                               | DUCTED VACUUM<br>KICKBOARD OUTLET<br>(REFER INTERNALS FOR POSITION |  |  |  |
| IMPORTANT<br>- PROVIDE | <u>r:</u><br>Light Point & Single G.P.O.                                                      | IN ROOF SPACE                            |                                   |                                                                    |  |  |  |
|                        | STALLED, PROVIDE DIRECT PO<br>OD, UNDER BENCH OVEN.                                           | OWER OUTLETS                             | ГО СООК ТО                        | P,                                                                 |  |  |  |