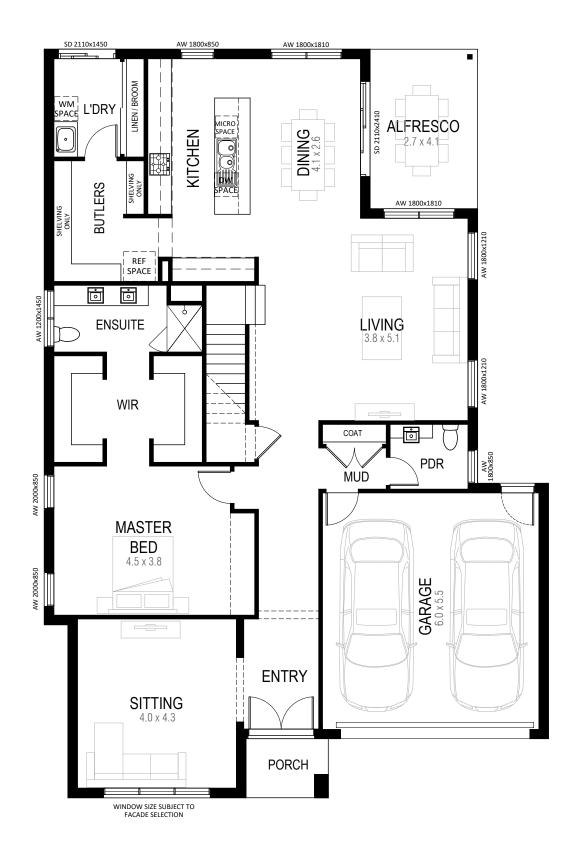

## MILLER 35

| AREAS:        |                      |           |                      |  |  |  |
|---------------|----------------------|-----------|----------------------|--|--|--|
| GROUND FLOOR: | 161.9 m²             | GARAGE:   | 36.2 m <sup>2</sup>  |  |  |  |
| FIRST FLOOR:  | 111.5 m <sup>2</sup> | PORCH:    | 3.1 m <sup>2</sup>   |  |  |  |
|               | 0.0 m <sup>2</sup>   | ALFRESCO: | 11.0 m <sup>2</sup>  |  |  |  |
|               | 0.0 m <sup>2</sup>   |           | 0.0 m <sup>2</sup>   |  |  |  |
| SUB TOTAL:    | 273.4 m <sup>2</sup> | TOTAL:    | 323.7 m <sup>2</sup> |  |  |  |
|               | 29.4 sq              |           | 34.8 sq              |  |  |  |

| Minimum Lot Width  | 14.0 m x 26.0 m |  |  |  |
|--------------------|-----------------|--|--|--|
| Total House Width  | 12.8 m          |  |  |  |
| Total House Length | 19.0 m          |  |  |  |

Dimensions are approximate only.