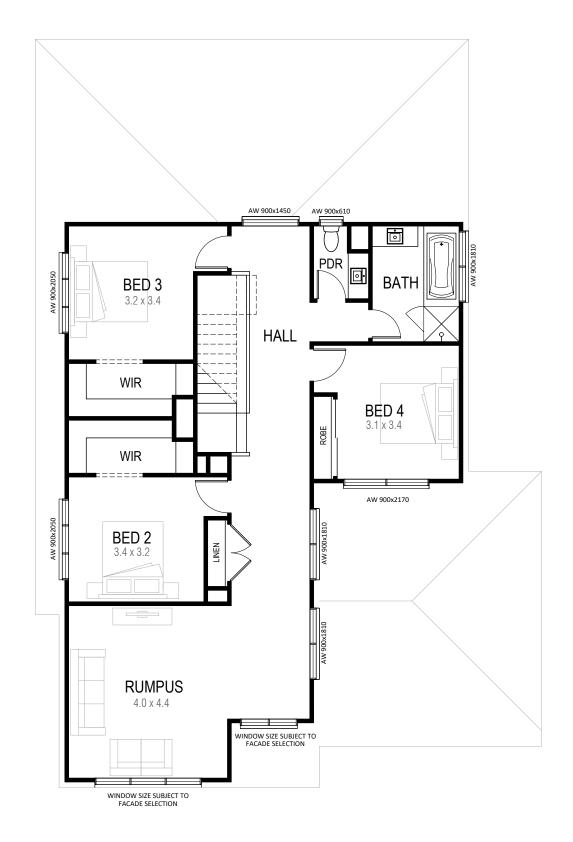

## MILLER 35

| AREAS:        |                      |           |                      |  |  |  |
|---------------|----------------------|-----------|----------------------|--|--|--|
| GROUND FLOOR: | 161.9 m²             | GARAGE:   | 36.2 m <sup>2</sup>  |  |  |  |
| FIRST FLOOR:  | 111.5 m <sup>2</sup> | PORCH:    | 3.1 m <sup>2</sup>   |  |  |  |
|               | 0.0 m <sup>2</sup>   | ALFRESCO: | 11.0 m <sup>2</sup>  |  |  |  |
|               | 0.0 m <sup>2</sup>   |           | 0.0 m <sup>2</sup>   |  |  |  |
| SUB TOTAL:    | 273.4 m <sup>2</sup> | TOTAL:    | 323.7 m <sup>2</sup> |  |  |  |
|               | 29.4 sq              |           | 34.8 sq              |  |  |  |

| Minimum Lot Width  | 14.0 m x 26.0 m |  |  |  |
|--------------------|-----------------|--|--|--|
| Total House Width  | 12.8 m          |  |  |  |
| Total House Length | 19.0 m          |  |  |  |

Dimensions are approximate only.